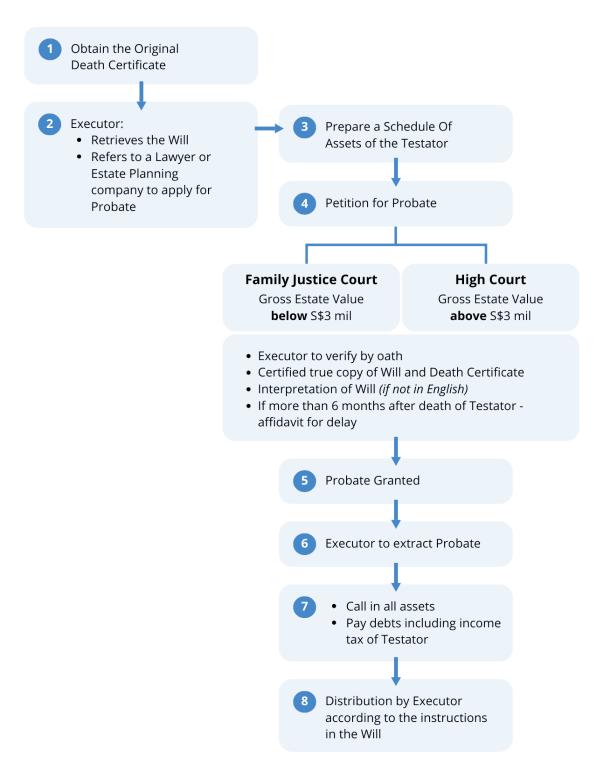

Please note that the contents represent only a brief outline of the steps to be taken to obtain Grant of Probate.